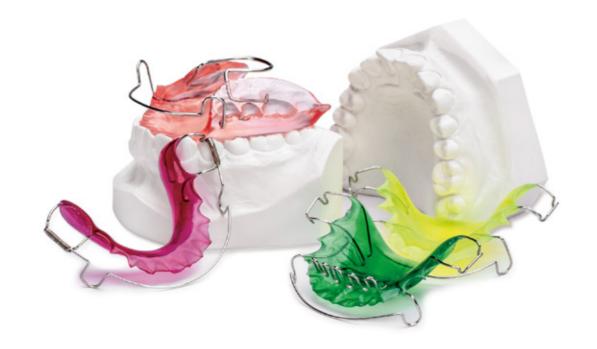

#### Expansion / Arch Development Appliances

**Quad-Helix** 

**Bi-Helix** 

Headgear Hook

Band for Lifting