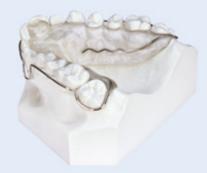

#### Retainers 0

Flat Twist Ø .016 x .022

Soldered Metal Pad

#### **Fixed Retainer**

Various Position of Placing Aid