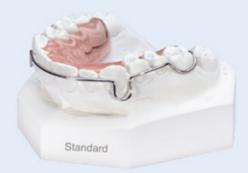

#### Retainers 2

**Invisible Retainer** 

**Hawley Retainer** 

Linden Retainer

**Modification of Hawley Retainer** 