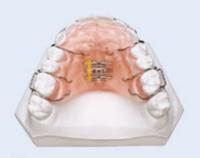

#### Retainers 0

Flat Twist Ø .016 x .022

Soldered Metal Pad

#### **Fixed Retainer**

Various Position of Placing Aid