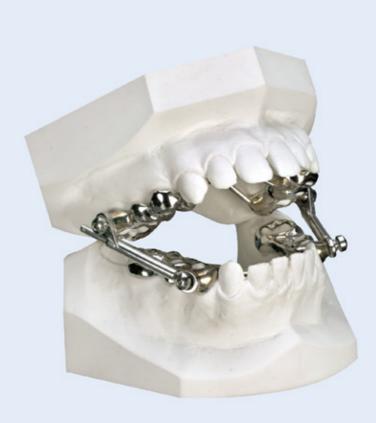

#### Expansion / Arch Development Appliances

**Quad-Helix** 









**Bi-Helix** 









Headgear Hook

Band for Lifting

#### **Distalising Appliances**







Pendulum







Wire with Hooks

ACCO Lip Bumper

## **Spring Appliances**







Z-Spring



Canine Retractor







Mushroom Spring



T-Spring

#### Screw Appliances O







Fixed













Removable

Piston Screw Transverse Expansion Sagittal Expansion

#### Screw Appliances 2









**Traction** 

3-Way Expansion









Removable

#### Screw Appliances 3





Type of Expansion Screws

#### **Assorted Appliances**







Anterior Incline Plane on Upper

#### **Bite Plane**



Posterior Bite Plane





## **Habitual Appliances**





Fixed

Tongue Shield (Thumb Crib)





Removable

# Herbst Appliance













**Twin Block** 









Adams & Lower Incisal Cap

#### Andersen







Headgear-High Pull

Headgear-Cervical Pull







Van Beek







**Bionator** 





Frankel







**Activator to Open** 







**Activator to Close** 







**Half Open Activator** 







**Open Activator** 



**Activator with Facebow** 

#### **Mouth Guards**





<sup>\*</sup> For more information, please refer to our mouth guard brochure.



**Various Type of Mouth Guard** 

# Splints 0









Michigan Splint (Canine Rise)





Gelb



# Splints 2





NTI





**Kois Deprogrammer**