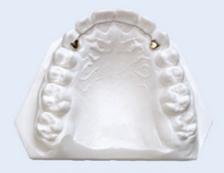

# Orthodontic (incl. guards & splints)



#### **Contents**

#### Orthodontic Appliances

Available Colours

Retainers

Space Maintainers

Expansion / Arch Development Appliances

Distalising Appliances

Spring Appliances

Screw Appliances

Assorted Appliances

Habitual Appliances

Herbst Appliance

**Functional Appliances** 

#### Mouth Guards & Splints

Mouth Guards

Splints



#### **Available Colours**



#### **Graphics Insert**



#### Retainers 0







Flat Twist Ø .016 x .022



Soldered Metal Pad

#### **Fixed Retainer**



Various Position of Placing Aid





#### Retainers 2







**Invisible Retainer** 

**Hawley Retainer** 









Linden Retainer

**Modification of Hawley Retainer** 

#### 



**Begg Retainer** 





**Wrap Around Retainer** 





**Spring Retainer** 



## 







Band & Loop







Removable TPA Wire

TPA

## Space Maintainers 2





Removable Lingual Wire

**Lingual Arch** 















#### Expansion / Arch Development Appliances

**Quad-Helix** 









**Bi-Helix** 









Headgear Hook

Band for Lifting

#### **Distalising Appliances**







Pendulum







Wire with Hooks

ACCO Lip Bumper

## **Spring Appliances**







Z-Spring



Canine Retractor







Mushroom Spring



T-Spring

#### Screw Appliances O







Fixed