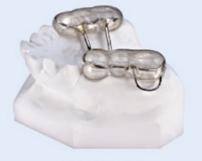

## 

Band & Loop

Removable TPA Wire

TPA

## Space Maintainers 2

Removable Lingual Wire

**Lingual Arch** 