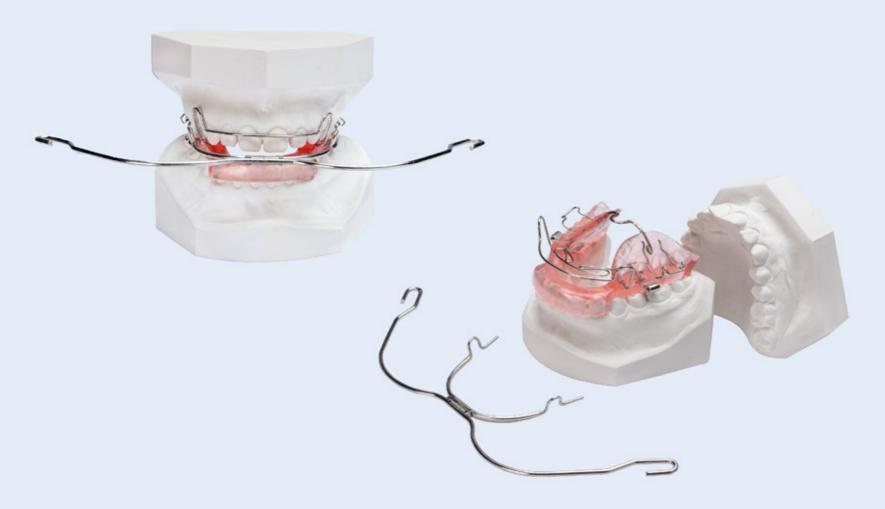

## 

Band & Loop

Removable TPA Wire

TPA

## Space Maintainers 2

Removable Lingual Wire

**Lingual Arch** 