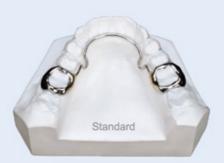

#### Retainers 2

**Invisible Retainer** 

**Hawley Retainer** 

Linden Retainer

**Modification of Hawley Retainer** 