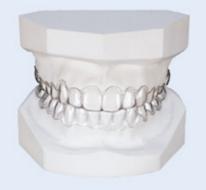

#### Retainers 0

Flat Twist Ø .016 x .022

Soldered Metal Pad

#### **Fixed Retainer**

Various Position of Placing Aid